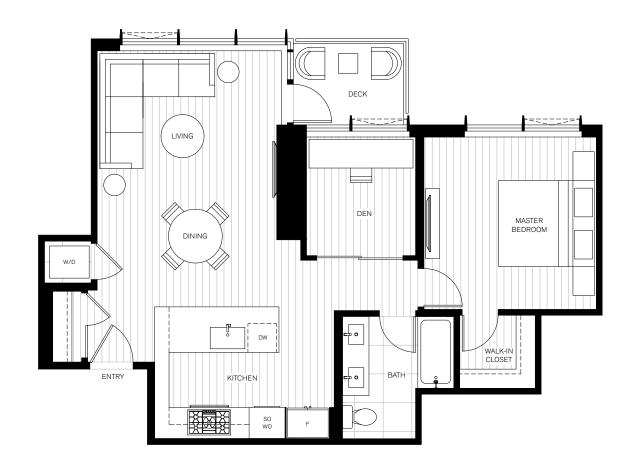

## WEST TOWER A1 PLAN

1 BEDROOM 1 BATH 777 SF









## A3 PLAN

1 BEDOM 1 1/2 BATH 815 SF







## WEST TOWER C2 PLAN

2 BEDROOM 2 BATH 958 SF









## C5 PLAN

2 BEDROOM 2 BATH 1,071 SF







# WEST TOWER A PLAN

1 BEDROOM 1 BATH 583 SF







## WEST TOWER B PLAN

1 BEDROOM 1 BATH + FLEX 656 SF







## WEST TOWER C PLAN

2 BEDROOM 2 BATH 860 SF







### C1 PLAN

2 BEDROOM 2 BATH 933 SF







C4 PLAN

2 BEDROOM 2 BATH 1,005 SF







## WEST TOWER D PI AN

2 BEDROOM 2 BATH + DEN 1,199 SF







### D1 PLAN

2 BEDROOM 2 BATH 1,232 SF







## WEST TOWER E PLAN

3 BEDROOM 2 BATH 1,185 SF







### SB PLAN

1 BEDROOM 1 BATH + DEN 801 SF







### SC PLAN

2 BEDROOM 2 BATH 948 SF







### SC1 PLAN

2 BEDROOM 2 BATH 1,242 SF







### SC2 PLAN

2 BEDROOM

2 BATH

1,350 SF







### SD PLAN

2 BEDROOM 2 BATH + DEN 1,262 SF







### SD1 PLAN

2 BEDROOM 2 BATH + DEN 1,492 SF







#### PLATINUM COLLECTION

### SPH/PH 01

3 BEDROOM

3 BATH

1,755 SF







# SPH/PH 02

2 BEDROOM 2 BATH 1,327 SF







# SPH/PH 03

2 BEDROOM 2.5 BATH 1,690 SF







## SPH/PH 04

2 BEDROOM 2.5 BATH 1,690 SF