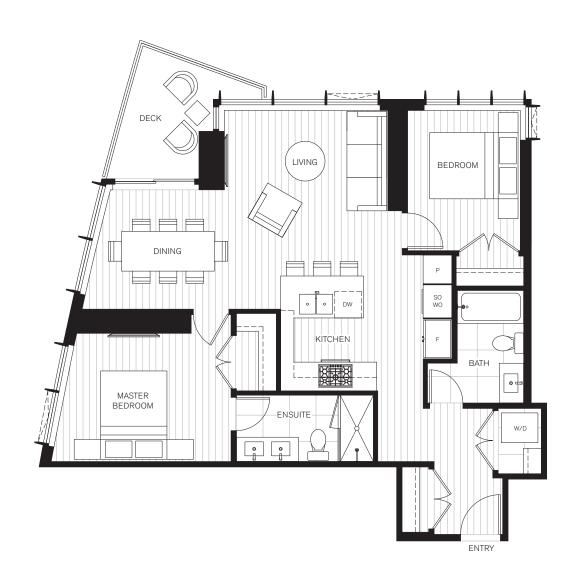

## WEST TOWER A1 PLAN

1 BEDROOM 1 BATH 777 SF









## A3 PLAN

1 BEDOM 1 1/2 BATH 815 SF







## WEST TOWER C2 PLAN

2 BEDROOM 2 BATH 958 SF









## C5 PLAN

2 BEDROOM 2 BATH 1,071 SF







# WEST TOWER A PLAN

1 BEDROOM 1 BATH 583 SF







## WEST TOWER B PLAN

1 BEDROOM 1 BATH + FLEX 656 SF







## WEST TOWER C PLAN

2 BEDROOM 2 BATH 860 SF







### C1 PLAN

2 BEDROOM 2 BATH 933 SF







C4 PLAN

2 BEDROOM 2 BATH 1,005 SF







## WEST TOWER D PI AN

2 BEDROOM 2 BATH + DEN 1,199 SF







### D1 PLAN

2 BEDROOM 2 BATH 1,232 SF







## WEST TOWER E PLAN

3 BEDROOM 2 BATH 1,185 SF







### SB PLAN

1 BEDROOM 1 BATH + DEN 801 SF







### SC PLAN

2 BEDROOM 2 BATH 948 SF







### SC1 PLAN

2 BEDROOM 2 BATH 1,242 SF







### SC2 PLAN

2 BEDROOM

2 BATH

1,350 SF







### SD PLAN

2 BEDROOM 2 BATH + DEN 1,262 SF







### SD1 PLAN

2 BEDROOM 2 BATH + DEN 1,492 SF







#### PLATINUM COLLECTION

### SPH/PH 01