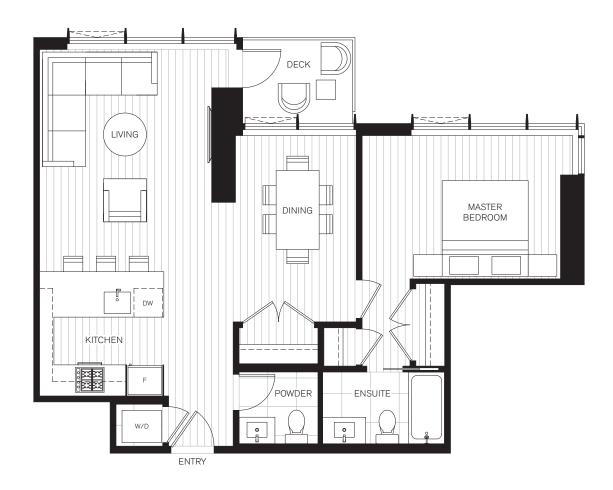

## WEST TOWER A1 PLAN

1 BEDROOM 1 BATH 777 SF









## A3 PLAN

1 BEDOM 1 1/2 BATH 815 SF







## WEST TOWER C2 PLAN

2 BEDROOM 2 BATH 958 SF









## C5 PLAN

2 BEDROOM 2 BATH 1,071 SF







# WEST TOWER A PLAN

1 BEDROOM 1 BATH 583 SF







## WEST TOWER B PLAN

1 BEDROOM 1 BATH + FLEX 656 SF







## WEST TOWER C PLAN

2 BEDROOM 2 BATH 860 SF







### C1 PLAN

2 BEDROOM 2 BATH 933 SF







C4 PLAN

2 BEDROOM 2 BATH 1,005 SF







## WEST TOWER D PI AN

2 BEDROOM 2 BATH + DEN 1,199 SF







### D1 PLAN

2 BEDROOM 2 BATH 1,232 SF







## WEST TOWER E PLAN

3 BEDROOM 2 BATH 1,185 SF







### SB PLAN

1 BEDROOM 1 BATH + DEN 801 SF







### SC PLAN

2 BEDROOM 2 BATH 948 SF







### SC1 PLAN

2 BEDROOM 2 BATH 1,242 SF







### SC2 PLAN

2 BEDROOM

2 BATH

1,350 SF







### SD PLAN

2 BEDROOM 2 BATH + DEN 1,262 SF







### SD1 PLAN

2 BEDROOM 2 BATH + DEN 1,