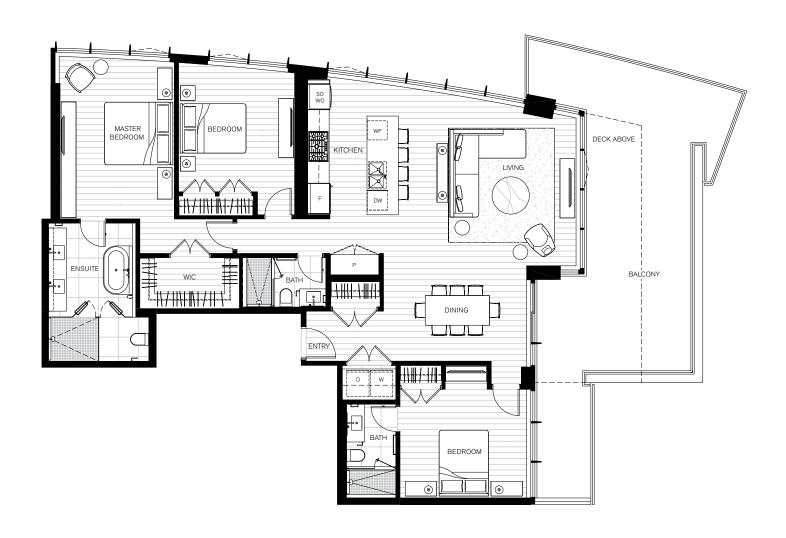

TH 1,071 SF







# WEST TOWER A PLAN

1 BEDROOM 1 BATH 583 SF







## WEST TOWER B PLAN

1 BEDROOM 1 BATH + FLEX 656 SF







## WEST TOWER C PLAN

2 BEDROOM 2 BATH 860 SF







### C1 PLAN

2 BEDROOM 2 BATH 933 SF







C4 PLAN

2 BEDROOM 2 BATH 1,005 SF







## WEST TOWER D PI AN

2 BEDROOM 2 BATH + DEN 1,199 SF







### D1 PLAN

2 BEDROOM 2 BATH 1,232 SF







## WEST TOWER E PLAN

3 BEDROOM 2 BATH 1,185 SF







### SB PLAN

1 BEDROOM 1 BATH + DEN 801 SF







### SC PLAN

2 BEDROOM 2 BATH 948 SF







### SC1 PLAN

2 BEDROOM 2 BATH 1,242 SF







### SC2 PLAN

2 BEDROOM

2 BATH

1,350 SF







### SD PLAN

2 BEDROOM 2 BATH + DEN 1,262 SF







### SD1 PLAN

2 BEDROOM 2 BATH + DEN 1,492 SF







#### PLATINUM COLLECTION

### SPH/PH 01

3 BEDROOM

3 BATH

1,755 SF







# SPH/PH 02

2 BEDROOM 2 BATH 1,327 SF







# SPH/PH 03

2 BEDROOM 2.5 BATH 1,690 SF







## SPH/PH 04

2 BEDROOM 2.5 BATH 1,690 SF