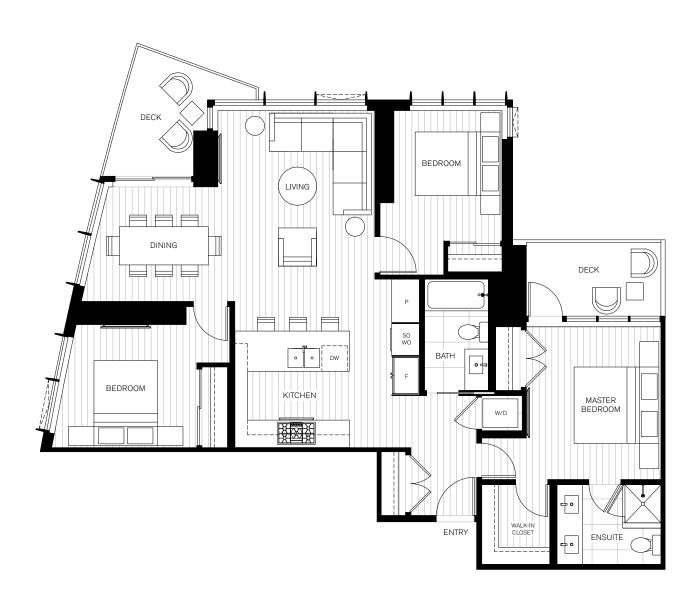

## WEST TOWER A1 PLAN

1 BEDROOM 1 BATH 777 SF









## A3 PLAN

1 BEDOM 1 1/2 BATH 815 SF







## WEST TOWER C2 PLAN

2 BEDROOM 2 BATH 958 SF









## C5 PLAN

2 BEDROOM 2 BATH 1,071 SF







# WEST TOWER A PLAN

1 BEDROOM 1 BATH 583 SF







## WEST TOWER B PLAN

1 BEDROOM 1 BATH + FLEX 656 SF







## WEST TOWER C PLAN

2 BEDROOM 2 BATH 860 SF







### C1 PLAN

2 BEDROOM 2 BATH 933 SF







C4 PLAN

2 BEDROOM 2 BATH 1,005 SF







## WEST TOWER D PI AN

2 BEDROOM 2 BATH + DEN 1,199 SF







### D1 PLAN

2 BEDROOM 2 BATH 1,232 SF







## WEST TOWER E PLAN

3 BEDROOM 2 BATH 1,185 SF







### SB PLAN

1 BEDROOM 1 BATH + DEN 801 SF







### SC PLAN

2 BEDROOM 2 BATH 948 SF







### SC1 PLAN

2 BEDROOM 2 BATH 1,242 SF







### SC2 PLAN

2 BEDROOM

2 BATH

1,350 SF







### SD PLAN

2 BEDROOM 2 BATH + DEN 1,262 SF







### SD1 PLAN

2 BEDROOM 2 BATH + DEN 1,492 SF







#### PLATINUM COLLECTION

### SPH/PH 01

3 BEDROOM

3 BATH

1,755 SF







# SPH/PH 02

2 BEDROOM 2 BATH 1,327 SF







# SPH/PH 03

2 BEDROOM 2.5 BATH 1,690 SF







## SPH/PH 04

2 BEDROOM 2.5 BATH 1,690 SF