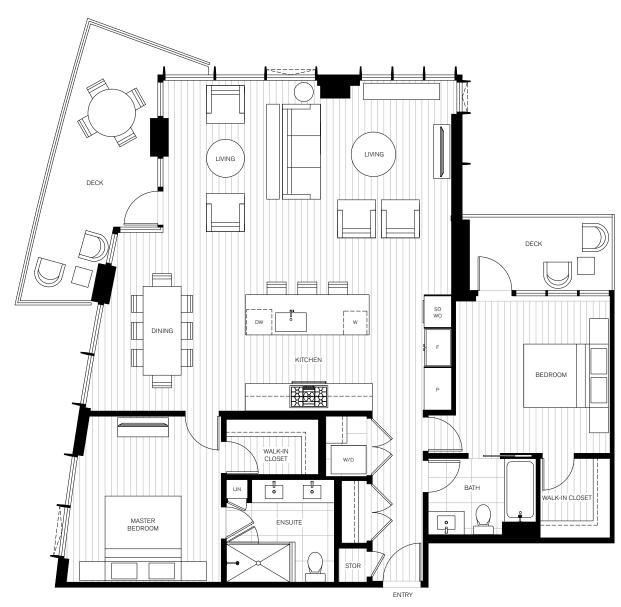

WEST TOWER A1 PLAN

1 BEDROOM 1 BATH 777 SF









## A3 PLAN

1 BEDOM 1 1/2 BATH 815 SF







## WEST TOWER C2 PLAN

2 BEDROOM 2 BATH 958 SF









## C5 PLAN

2 BEDROOM 2 BATH 1,071 SF







# WEST TOWER A PLAN

1 BEDROOM 1 BATH 583 SF







## WEST TOWER B PLAN

1 BEDROOM 1 BATH + FLEX 656 SF







## WEST TOWER C PLAN

2 BEDROOM 2 BATH 860 SF







### C1 PLAN

2 BEDROOM 2 BATH 933 SF







C4 PLAN

2 BEDROOM 2 BATH 1,005 SF







## WEST TOWER D PI AN

2 BEDROOM 2 BATH + DEN 1,199 SF







### D1 PLAN

2 BEDROOM 2 BATH 1,232 SF







## WEST TOWER E PLAN

3 BEDROOM 2 BATH 1,185 SF







### SB PLAN

1 BEDROOM 1 BATH + DEN 801 SF







### SC PLAN

2 BEDROOM 2 BATH 948 SF







### SC1 PLAN

2 BEDROOM 2 BATH 1,242 SF







### SC2 PLAN

2 BEDROOM

2 BATH

1,350 SF







### SD PLAN

2 BEDROOM 2 BATH + DEN 1,262 SF







### SD1 PLAN

2 BEDROOM 2 BATH + DEN 1,492 SF







#### PLATINUM COLLECTION

### SPH/PH 01

3 BEDROOM

3 BATH

1,755 SF







# SPH/PH 02

2 BEDROOM 2 BATH 1,327 SF







# SPH/PH 03

2 BEDROOM 2.5 BATH 1,690 SF







## SPH/PH 04

2 BEDROOM 2.5 BATH 1,690 SF