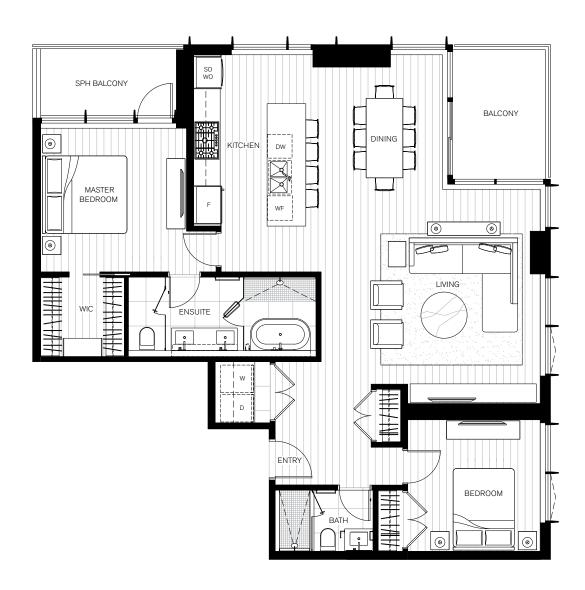

OOM 1 BATH 583 SF







## WEST TOWER B PLAN

1 BEDROOM 1 BATH + FLEX 656 SF







## WEST TOWER C PLAN

2 BEDROOM 2 BATH 860 SF







### C1 PLAN

2 BEDROOM 2 BATH 933 SF







C4 PLAN

2 BEDROOM 2 BATH 1,005 SF







## WEST TOWER D PI AN

2 BEDROOM 2 BATH + DEN 1,199 SF







### D1 PLAN

2 BEDROOM 2 BATH 1,232 SF







## WEST TOWER E PLAN

3 BEDROOM 2 BATH 1,185 SF







### SB PLAN

1 BEDROOM 1 BATH + DEN 801 SF







### SC PLAN

2 BEDROOM 2 BATH 948 SF







### SC1 PLAN

2 BEDROOM 2 BATH 1,242 SF







### SC2 PLAN

2 BEDROOM

2 BATH

1,350 SF







### SD PLAN

2 BEDROOM 2 BATH + DEN 1,262 SF







### SD1 PLAN

2 BEDROOM 2 BATH + DEN 1,492 SF







#### PLATINUM COLLECTION

### SPH/PH 01

3 BEDROOM

3 BATH

1,755 SF







# SPH/PH 02

2 BEDROOM 2 BATH 1,327 SF







# SPH/PH 03

2 BEDROOM 2.5 BATH 1,690 SF







## SPH/PH 04

2 BEDROOM 2.5 BATH 1,690 SF