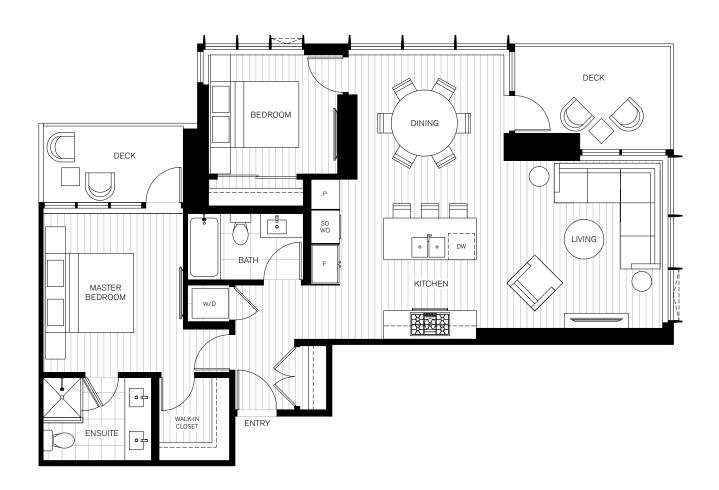

## WEST TOWER A1 PLAN

1 BEDROOM 1 BATH 777 SF









## A3 PLAN

1 BEDOM 1 1/2 BATH 815 SF







## WEST TOWER C2 PLAN

2 BEDROOM 2 BATH 958 SF









## C5 PLAN

2 BEDROOM 2 BATH 1,071 SF







# WEST TOWER A PLAN

1 BEDROOM 1 BATH 583 SF







## WEST TOWER B PLAN

1 BEDROOM 1 BATH + FLEX 656 SF







## WEST TOWER C PLAN

2 BEDROOM 2 BATH 860 SF







### C1 PLAN

2 BEDROOM 2 BATH 933 SF







C4 PLAN

2 BEDROOM 2 BATH 1,005 SF







## WEST TOWER D PI AN

2 BEDROOM 2 BATH + DEN 1,199 SF







### D1 PLAN

2 BEDROOM 2 BATH 1,232 SF







## WEST TOWER E PLAN

3 BEDROOM 2 BATH 1,185 SF







### SB PLAN

1 BEDROOM 1 BATH + DEN 801 SF







### SC PLAN

2 BEDROOM 2 BATH 948 SF







### SC1 PLAN

2 BEDROOM 2 BATH 1,242 SF







### SC2 PLAN

2 BEDROOM

2 BATH

1,350 SF







### SD PLAN

2 BEDROOM 2 BATH + DEN 1,262 SF







### SD1 PLAN

2 BEDROOM 2 BATH + DEN 1,492 SF







#### PLATINUM COLLECTION

### SPH/PH 01

3 BEDROOM

3 BATH

1,755 SF







# SPH/PH 02

2 BEDROOM 2 BATH 1,327 SF







# SPH/PH 03

2 BEDROOM 2.5 BATH 1,690 SF







## SPH/PH 04

2 BEDROOM 2.5 BATH 1,690 SF