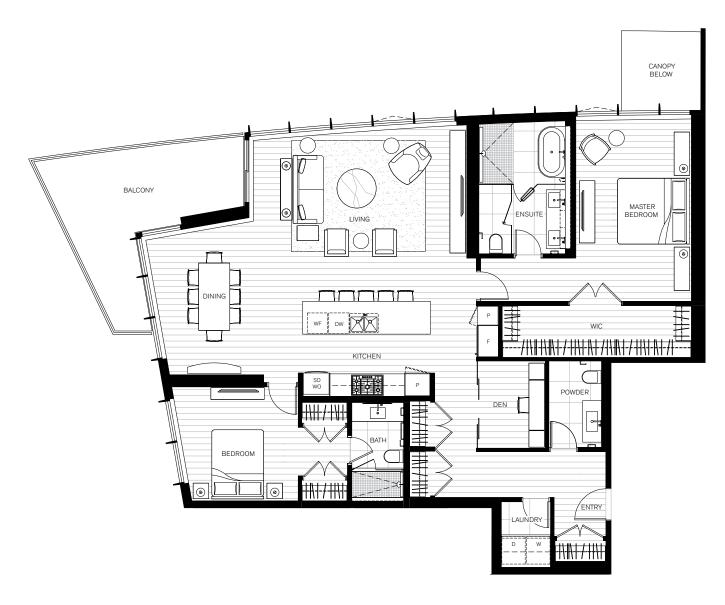

R C PLAN

2 BEDROOM 2 BATH 860 SF







### C1 PLAN

2 BEDROOM 2 BATH 933 SF







C4 PLAN

2 BEDROOM 2 BATH 1,005 SF







## WEST TOWER D PI AN

2 BEDROOM 2 BATH + DEN 1,199 SF







### D1 PLAN

2 BEDROOM 2 BATH 1,232 SF







## WEST TOWER E PLAN

3 BEDROOM 2 BATH 1,185 SF







### SB PLAN

1 BEDROOM 1 BATH + DEN 801 SF







### SC PLAN

2 BEDROOM 2 BATH 948 SF







### SC1 PLAN

2 BEDROOM 2 BATH 1,242 SF







### SC2 PLAN

2 BEDROOM

2 BATH

1,350 SF







### SD PLAN

2 BEDROOM 2 BATH + DEN 1,262 SF







### SD1 PLAN

2 BEDROOM 2 BATH + DEN 1,492 SF







#### PLATINUM COLLECTION

### SPH/PH 01

3 BEDROOM

3 BATH

1,755 SF







# SPH/PH 02

2 BEDROOM 2 BATH 1,327 SF







# SPH/PH 03

2 BEDROOM 2.5 BATH 1,690 SF







## SPH/PH 04

2 BEDROOM 2.5 BATH 1,690 SF