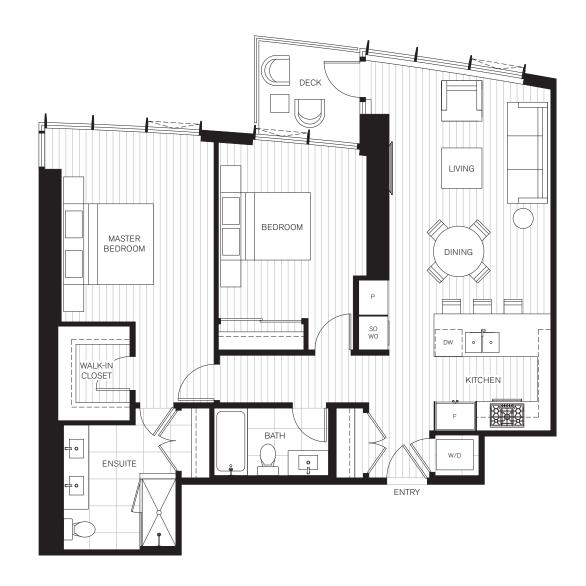

## WEST TOWER A1 PLAN

1 BEDROOM 1 BATH 777 SF









## A3 PLAN

1 BEDOM 1 1/2 BATH 815 SF







## WEST TOWER C2 PLAN

2 BEDROOM 2 BATH 958 SF









## C5 PLAN

2 BEDROOM 2 BATH 1,071 SF







# WEST TOWER A PLAN

1 BEDROOM 1 BATH 583 SF







## WEST TOWER B PLAN

1 BEDROOM 1 BATH + FLEX 656 SF







## WEST TOWER C PLAN

2 BEDROOM 2 BATH 860 SF







### C1 PLAN

2 BEDROOM 2 BATH 933 SF







C4 PLAN

2 BEDROOM 2 BATH 1,005 SF







## WEST TOWER D PI AN

2 BEDROOM 2 BATH + DEN 1,199 SF







### D1 PLAN

2 BEDROOM 2 BATH 1,232 SF







## WEST TOWER E PLAN

3 BEDROOM 2 BATH 1,185 SF







### SB PLAN

1 BEDROOM 1 BATH + DEN 801 SF







### SC PLAN

2 BEDROOM 2 BATH 948 SF







### SC1 PLAN

2 BEDROOM 2 BATH 1,242 SF







### SC2 PLAN

2 BEDROOM

2 BATH

1,350 SF







### SD PLAN

2 BEDROOM 2 BATH + DEN 1,262 SF







### SD1 PLAN

2 BEDROOM 2 BATH + DEN 1,492 SF







#### PLATINUM COLLECTION

### SPH/PH 01

3 BEDROOM

3 BATH

1,755 SF







# SPH/PH 02