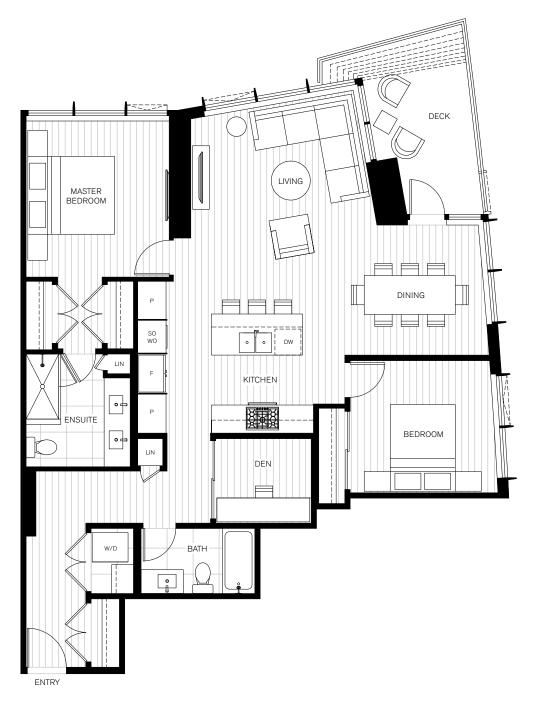

## WEST TOWER A1 PLAN

1 BEDROOM 1 BATH 777 SF









## A3 PLAN

1 BEDOM 1 1/2 BATH 815 SF







## WEST TOWER C2 PLAN

2 BEDROOM 2 BATH 958 SF









## C5 PLAN

2 BEDROOM 2 BATH 1,071 SF







# WEST TOWER A PLAN

1 BEDROOM 1 BATH 583 SF







## WEST TOWER B PLAN

1 BEDROOM 1 BATH + FLEX 656 SF







## WEST TOWER C PLAN

2 BEDROOM 2 BATH 860 SF







### C1 PLAN

2 BEDROOM 2 BATH 933 SF







C4 PLAN

2 BEDROOM 2 BATH 1,005 SF







## WEST TOWER D PI AN

2 BEDROOM 2 BATH + DEN 1,199 SF







### D1 PLAN

2 BEDROOM 2 BATH 1,232 SF







## WEST TOWER E PLAN

3 BEDROOM 2 BATH 1,185 SF







### SB PLAN

1 BEDROOM 1 BATH + DEN 801 SF







### SC PLAN

2 BEDROOM 2 BATH 948 SF







### SC1 PLAN

2 BEDROOM 2 BATH 1,242 SF







### SC2 PLAN

2 BEDROOM

2 BATH

1,350 SF







### SD PLAN

2 BEDROOM 2 BATH + DEN 1,262 SF







### SD1 PLAN

2 BEDROOM 2 BATH + DEN 1,492 SF







#### PLATINUM COLLECTION

### SPH/PH 01

3 BEDROOM

3 BATH

1,755 SF







# SPH/PH 02

2 BEDROOM 2 BATH 1,327 SF







# SPH/PH 03

2 BEDROOM 2.5 BATH 1,690 SF







## SPH/PH 04

2 BEDROOM 2.5 BATH 1,690 SF