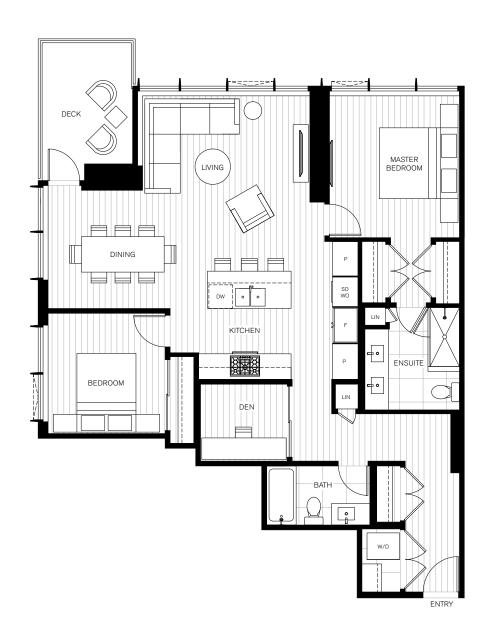

## WEST TOWER A1 PLAN

1 BEDROOM 1 BATH 777 SF









## A3 PLAN

1 BEDOM 1 1/2 BATH 815 SF







## WEST TOWER C2 PLAN

2 BEDROOM 2 BATH 958 SF









## C5 PLAN

2 BEDROOM 2 BATH 1,071 SF







# WEST TOWER A PLAN

1 BEDROOM 1 BATH 583 SF







## WEST TOWER B PLAN

1 BEDROOM 1 BATH + FLEX 656 SF







## WEST TOWER C PLAN

2 BEDROOM 2 BATH 860 SF







### C1 PLAN

2 BEDROOM 2 BATH 933 SF







C4 PLAN

2 BEDROOM 2 BATH 1,005 SF







## WEST TOWER D PI AN

2 BEDROOM 2 BATH + DEN 1,199 SF







### D1 PLAN

2 BEDROOM 2 BATH 1,232 SF







## WEST TOWER E PLAN

3 BEDROOM 2 BATH 1,185 SF







### SB PLAN

1 BEDROOM 1 BATH + DEN 801 SF







### SC PLAN

2 BEDROOM 2 BATH 948 SF







### SC1 PLAN

2 BEDROOM 2 BATH 1,242 SF







### SC2 PLAN

2 BEDROOM

2 BATH

1,350 SF







### SD PLAN

2 BEDROOM 2 BATH + DEN 1,262 SF







### SD1 PLAN

2 BEDROOM 2 BATH + DEN 1,492 SF







#### PLATINUM COLLECTION

### SPH/PH 01

3 BEDROOM

3 BATH

1,755 SF







# SPH/PH 02

2 BEDROOM 2 BATH 1,327 SF







# SPH/PH 03

2 BEDROOM 2.5 BATH 1,690 SF







## SPH/PH 04

2 BEDROOM 2.5 BATH 1,690 SF