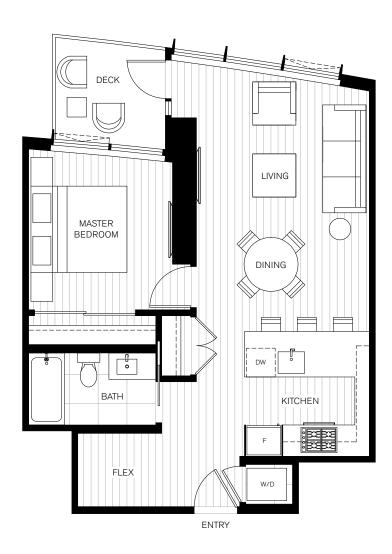

## WEST TOWER A1 PLAN

1 BEDROOM 1 BATH 777 SF









## A3 PLAN

1 BEDOM 1 1/2 BATH 815 SF







## WEST TOWER C2 PLAN

2 BEDROOM 2 BATH 958 SF









## C5 PLAN

2 BEDROOM 2 BATH 1,071 SF







# WEST TOWER A PLAN

1 BEDROOM 1 BATH 583 SF







## WEST TOWER B PLAN

1 BEDROOM 1 BATH + FLEX 656 SF







## WEST TOWER C PLAN

2 BEDROOM 2 BATH 860 SF







### C1 PLAN

2 BEDROOM 2 BATH 933 SF







C4 PLAN

2 BEDROOM 2 BATH 1,005 SF







## WEST TOWER D PI AN

2 BEDROOM 2 BATH + DEN 1,199 SF







### D1 PLAN

2 BEDROOM 2 BATH 1,232 SF







## WEST TOWER E PLAN

3 BEDROOM 2 BATH 1,185 SF







### SB PLAN

1 BEDROOM 1 BATH + DEN 801 SF







### SC PLAN

2 BEDROOM 2 BATH 948 SF







### SC1 PLAN

2 BEDROOM 2 BATH 1,242 SF







### SC2 PLAN

2 BEDROOM

2 BATH

1,350 SF







### SD PLAN

2 BEDROOM 2 BATH + DEN 1,262 SF







### SD1 PLAN

2 BEDROOM 2 BATH + DEN 1,492 SF







#### PLATINUM COLLECTION

### SPH/PH 01

3 BEDROOM

3 BATH

1,755 SF







# SPH/PH 02

2 BEDROOM 2 BATH 1,327 SF







# SPH/PH 03

2 BEDROOM 2.5 BATH 1,690 SF







## SPH/PH 04

2 BEDROOM 2.5 B