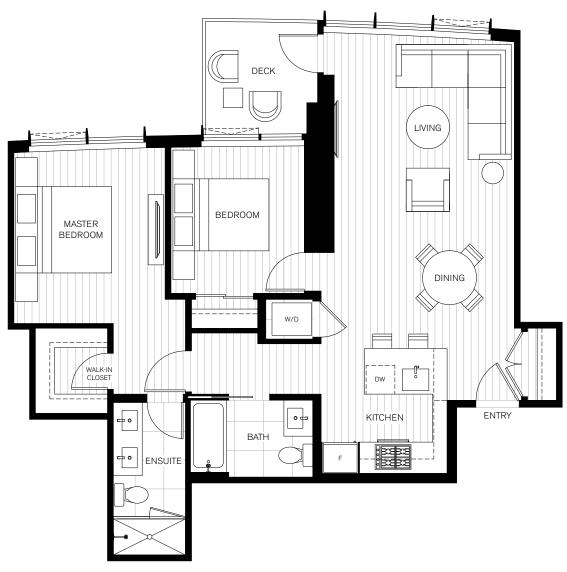

## WEST TOWER A1 PLAN

1 BEDROOM 1 BATH 777 SF









## A3 PLAN

1 BEDOM 1 1/2 BATH 815 SF







## WEST TOWER C2 PLAN

2 BEDROOM 2 BATH 958 SF









## C5 PLAN

2 BEDROOM 2 BATH 1,071 SF







# WEST TOWER A PLAN

1 BEDROOM 1 BATH 583 SF







## WEST TOWER B PLAN

1 BEDROOM 1 BATH + FLEX 656 SF







## WEST TOWER C PLAN

2 BEDROOM 2 BATH 860 SF







### C1 PLAN

2 BEDROOM 2 BATH 933 SF







C4 PLAN

2 BEDROOM 2 BATH 1,005 SF







## WEST TOWER D PI AN

2 BEDROOM 2 BATH + DEN 1,199 SF







### D1 PLAN

2 BEDROOM 2 BATH 1,232 SF







## WEST TOWER E PLAN

3 BEDROOM 2 BATH 1,185 SF







### SB PLAN

1 BEDROOM 1 BATH + DEN 801 SF







### SC PLAN

2 BEDROOM 2 BATH 948 SF







### SC1 PLAN

2 BEDROOM 2 BATH 1,242 SF







### SC2 PLAN

2 BEDROOM

2 BATH

1,350 SF







### SD PLAN

2 BEDROOM 2 BATH + DEN 1,262 SF







### SD1 PLAN

2 BEDROOM 2 BATH + DEN 1,492 SF







#### PLATINUM COLLECTION

### SPH/PH 01

3 BEDROOM

3 BATH

1,755 SF







# SPH/PH 02

2 BEDROOM 2 BATH 1,327 SF







# SPH/PH 03

2 BEDROOM 2.5 BATH 1,690 SF







## SPH/PH 04

2 BEDROOM 2.5 BATH 1,690 SF