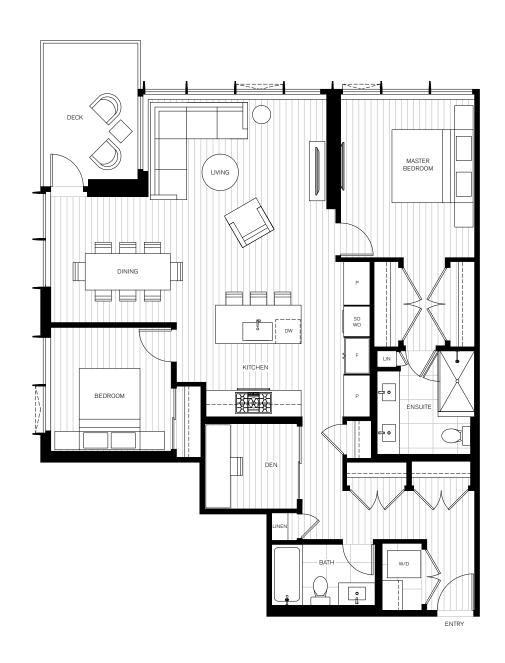

## A3 PLAN

1 BEDOM 1 1/2 BATH 815 SF







## WEST TOWER C2 PLAN

2 BEDROOM 2 BATH 958 SF









## C5 PLAN

2 BEDROOM 2 BATH 1,071 SF







# WEST TOWER A PLAN

1 BEDROOM 1 BATH 583 SF







## WEST TOWER B PLAN

1 BEDROOM 1 BATH + FLEX 656 SF







## WEST TOWER C PLAN

2 BEDROOM 2 BATH 860 SF







### C1 PLAN

2 BEDROOM 2 BATH 933 SF







C4 PLAN

2 BEDROOM 2 BATH 1,005 SF







## WEST TOWER D PI AN

2 BEDROOM 2 BATH + DEN 1,199 SF







### D1 PLAN

2 BEDROOM 2 BATH 1,232 SF







## WEST TOWER E PLAN

3 BEDROOM 2 BATH 1,185 SF







### SB PLAN

1 BEDROOM 1 BATH + DEN 801 SF







### SC PLAN

2 BEDROOM 2 BATH 948 SF







### SC1 PLAN

2 BEDROOM 2 BATH 1,242 SF







### SC2 PLAN

2 BEDROOM

2 BATH

1,350 SF







### SD PLAN

2 BEDROOM 2 BATH + DEN 1,262 SF







### SD1 PLAN

2 BEDROOM 2 BATH + DEN 1,492 SF







#### PLATINUM COLLECTION

### SPH/PH 01

3 BEDROOM

3 BATH

1,755 SF







# SPH/PH 02

2 BEDROOM 2 BATH 1,327 SF







# SPH/PH 03

2 BEDROOM 2.5 BATH 1,690 SF







## SPH/PH 04

2 BEDROOM 2.5 BATH 1,690 SF