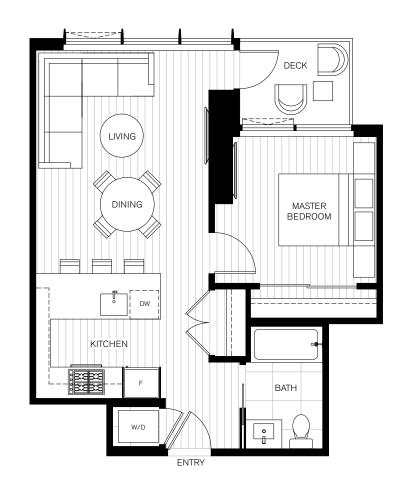

## WEST TOWER A1 PLAN

1 BEDROOM 1 BATH 777 SF









## A3 PLAN

1 BEDOM 1 1/2 BATH 815 SF







## WEST TOWER C2 PLAN

2 BEDROOM 2 BATH 958 SF









## C5 PLAN

2 BEDROOM 2 BATH 1,071 SF







# WEST TOWER A PLAN

1 BEDROOM 1 BATH 583 SF







## WEST TOWER B PLAN

1 BEDROOM 1 BATH + FLEX 656 SF







## WEST TOWER C PLAN

2 BEDROOM 2 BATH 860 SF







### C1 PLAN

2 BEDROOM 2 BATH 933 SF







C4 PLAN

2 BEDROOM 2 BATH 1,005 SF







## WEST TOWER D PI AN

2 BEDROOM 2 BATH + DEN 1,199 SF







### D1 PLAN

2 BEDROOM 2 BATH 1,232 SF







## WEST TOWER E PLAN

3 BEDROOM 2 BATH 1,185 SF







### SB PLAN

1 BEDROOM 1 BATH + DEN 801 SF







### SC PLAN

2 BEDROOM 2 BATH 948 SF







### SC1 PLAN

2 BEDROOM 2 BATH 1,242 SF







### SC2 PLAN

2 BEDROOM

2 BATH

1,350 SF







### SD PLAN

2 BEDROOM 2 BATH + DEN 1,262 SF







### SD1 PLAN

2 BEDROOM 2 BATH + DEN 1,492 SF







#### PLATINUM COLLECTION

### SPH/PH 01

3 BEDROOM

3 BATH

1,755 SF







# SPH/PH 02

2 BEDROOM 2 BATH 1,327 SF







# SPH/PH 03

2 BE