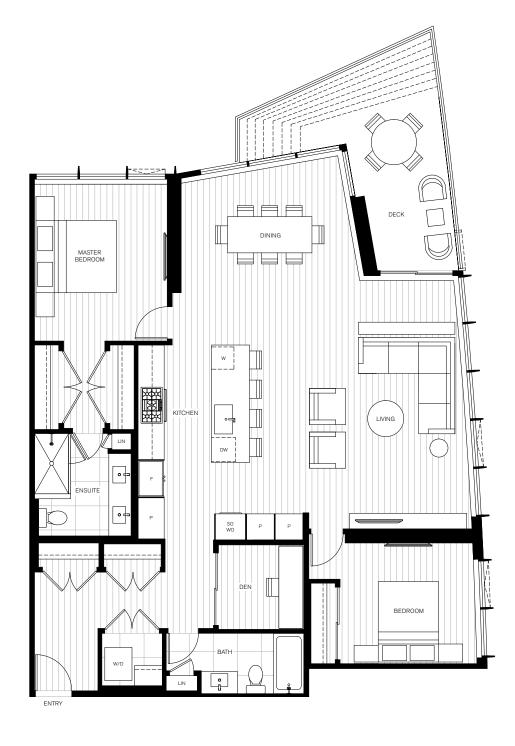

T TOWER C2 PLAN

2 BEDROOM 2 BATH 958 SF









## C5 PLAN

2 BEDROOM 2 BATH 1,071 SF







# WEST TOWER A PLAN

1 BEDROOM 1 BATH 583 SF







## WEST TOWER B PLAN

1 BEDROOM 1 BATH + FLEX 656 SF







## WEST TOWER C PLAN

2 BEDROOM 2 BATH 860 SF







### C1 PLAN

2 BEDROOM 2 BATH 933 SF







C4 PLAN

2 BEDROOM 2 BATH 1,005 SF







## WEST TOWER D PI AN

2 BEDROOM 2 BATH + DEN 1,199 SF







### D1 PLAN

2 BEDROOM 2 BATH 1,232 SF







## WEST TOWER E PLAN

3 BEDROOM 2 BATH 1,185 SF







### SB PLAN

1 BEDROOM 1 BATH + DEN 801 SF







### SC PLAN

2 BEDROOM 2 BATH 948 SF







### SC1 PLAN

2 BEDROOM 2 BATH 1,242 SF







### SC2 PLAN

2 BEDROOM

2 BATH

1,350 SF







### SD PLAN

2 BEDROOM 2 BATH + DEN 1,262 SF







### SD1 PLAN

2 BEDROOM 2 BATH + DEN 1,492 SF







#### PLATINUM COLLECTION

### SPH/PH 01

3 BEDROOM

3 BATH

1,755 SF







# SPH/PH 02

2 BEDROOM 2 BATH 1,327 SF







# SPH/PH 03

2 BEDROOM 2.5 BATH 1,690 SF







## SPH/PH 04

2 BEDROOM 2.5 BATH 1,690 SF