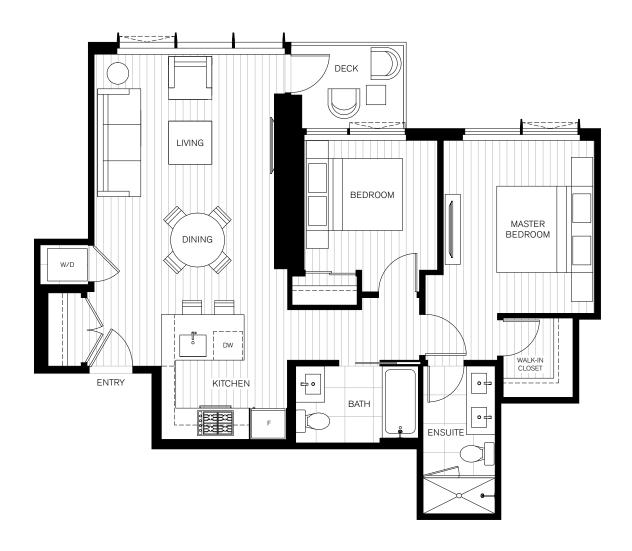

## WEST TOWER A1 PLAN

1 BEDROOM 1 BATH 777 SF









## A3 PLAN

1 BEDOM 1 1/2 BATH 815 SF







## WEST TOWER C2 PLAN

2 BEDROOM 2 BATH 958 SF









## C5 PLAN

2 BEDROOM 2 BATH 1,071 SF







# WEST TOWER A PLAN

1 BEDROOM 1 BATH 583 SF







## WEST TOWER B PLAN

1 BEDROOM 1 BATH + FLEX 656 SF







## WEST TOWER C PLAN

2 BEDROOM 2 BATH 860 SF







### C1 PLAN

2 BEDROOM 2 BATH 933 SF







C4 PLAN

2 BEDROOM 2 BATH 1,005 SF







## WEST TOWER D PI AN

2 BEDROOM 2 BATH + DEN 1,199 SF







### D1 PLAN

2 BEDROOM 2 BATH 1,232 SF







## WEST TOWER E PLAN

3 BEDROOM 2 BATH 1,185 SF







### SB PLAN

1 BEDROOM 1 BATH + DEN 801 SF







### SC PLAN

2 BEDROOM 2 BATH 948 SF







### SC1 PLAN

2 BEDROOM 2 BATH 1,242 SF







### SC2 PLAN

2 BEDROOM

2 BATH

1,350 SF







### SD PLAN

2 BEDROOM 2 BATH + DEN 1,262 SF







### SD1 PLAN

2 BEDROOM 2 BATH + DEN 1,492 SF







#### PLATINUM COLLECTION

### SPH/PH 01

3 BEDROOM

3 BATH

1,755 SF







# SPH/PH 02

2 BEDROOM 2 BATH 1,327 SF







# SPH/PH 03

2 BEDROOM 2.5 BATH 1,690 SF







## SPH/PH 04

2 BEDROOM 2.5 BATH 1,690 SF