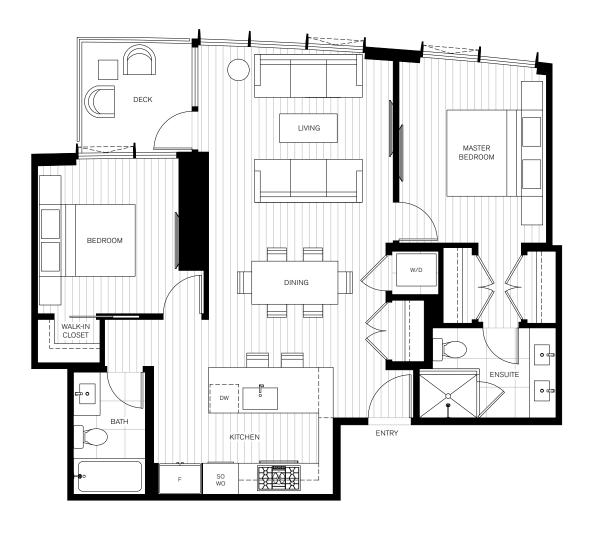

## WEST TOWER A1 PLAN

1 BEDROOM 1 BATH 777 SF









## A3 PLAN

1 BEDOM 1 1/2 BATH 815 SF







## WEST TOWER C2 PLAN

2 BEDROOM 2 BATH 958 SF









## C5 PLAN

2 BEDROOM 2 BATH 1,071 SF







# WEST TOWER A PLAN

1 BEDROOM 1 BATH 583 SF







## WEST TOWER B PLAN

1 BEDROOM 1 BATH + FLEX 656 SF







## WEST TOWER C PLAN

2 BEDROOM 2 BATH 860 SF







### C1 PLAN

2 BEDROOM 2 BATH 933 SF







C4 PLAN

2 BEDROOM 2 BATH 1,005 SF







## WEST TOWER D PI AN

2 BEDROOM 2 BATH + DEN 1,199 SF







### D1 PLAN

2 BEDROOM 2 BATH 1,232 SF







## WEST TOWER E PLAN

3 BEDROOM 2 BATH 1,185 SF







### SB PLAN

1 BEDROOM 1 BATH + DEN 801 SF







### SC PLAN

2 BEDROOM 2 BATH 948 SF







### SC1 PLAN

2 BEDROOM 2 BATH 1,242 SF







### SC2 PLAN

2 BEDROOM

2 BATH

1,350 SF







### SD PLAN

2 BEDROOM 2 BATH + DEN 1,262 SF







### SD1 PLAN

2 BEDROOM 2 BATH + DEN 1,492 SF







#### PLATINUM COLLECTION

### SPH/PH 01

3 BEDROOM

3 BATH

1,755 SF







# SPH/PH 02

2 BEDROOM 2 BATH 1,327 SF







# SPH/PH 03

2 BEDROOM 2.5 BATH 1,690 SF







## SPH/PH 04

2 BEDROOM 2.5 BATH 1,690 SF