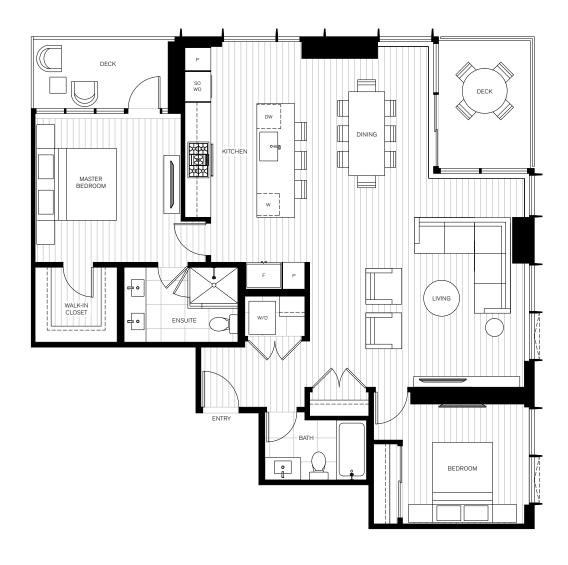

## WEST TOWER A1 PLAN

1 BEDROOM 1 BATH 777 SF









## A3 PLAN

1 BEDOM 1 1/2 BATH 815 SF







## WEST TOWER C2 PLAN

2 BEDROOM 2 BATH 958 SF









## C5 PLAN

2 BEDROOM 2 BATH 1,071 SF







# WEST TOWER A PLAN

1 BEDROOM 1 BATH 583 SF







## WEST TOWER B PLAN

1 BEDROOM 1 BATH + FLEX 656 SF







## WEST TOWER C PLAN

2 BEDROOM 2 BATH 860 SF







### C1 PLAN

2 BEDROOM 2 BATH 933 SF







C4 PLAN

2 BEDROOM 2 BATH 1,005 SF







## WEST TOWER D PI AN

2 BEDROOM 2 BATH + DEN 1,199 SF







### D1 PLAN

2 BEDROOM 2 BATH 1,232 SF







## WEST TOWER E PLAN

3 BEDROOM 2 BATH 1,185 SF







### SB PLAN

1 BEDROOM 1 BATH + DEN 801 SF







### SC PLAN

2 BEDROOM 2 BATH 948 SF







### SC1 PLAN

2 BEDROOM 2 BATH 1,242 SF







### SC2 PLAN

2 BEDROOM

2 BATH

1,350 SF







### SD PLAN

2 BEDROOM 2 BATH + DEN 1,262 SF







### SD1 PLAN

2 BEDROOM 2 BATH + DEN 1,492 SF







#### PLATINUM COLLECTION

### SPH/PH 01

3 BEDROOM

3 BATH

1,755 SF







# SPH/PH 02

2 BEDROOM 2 BATH 1,327 SF







# SPH/PH 03

2 BEDROOM 2.5 BATH 1,690 SF







## SPH/PH 04

2 BEDROOM 2.5 BATH 1,690 SF