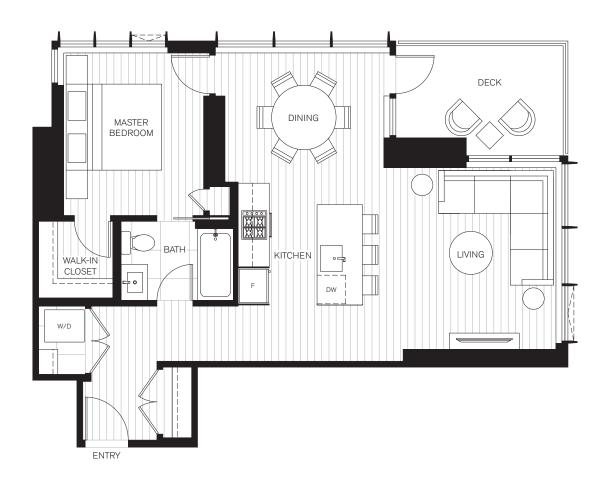

## WEST TOWER A1 PLAN

1 BEDROOM 1 BATH 777 SF









## A3 PLAN

1 BEDOM 1 1/2 BATH 815 SF







## WEST TOWER C2 PLAN

2 BEDROOM 2 BATH 958 SF









## C5 PLAN

2 BEDROOM 2 BATH 1,071 SF







# WEST TOWER A PLAN

1 BEDROOM 1 BATH 583 SF







## WEST TOWER B PLAN

1 BEDROOM 1 BATH + FLEX 656 SF







## WEST TOWER C PLAN

2 BEDROOM 2 BATH 860 SF







### C1 PLAN

2 BEDROOM 2 BATH 933 SF







C4 PLAN

2 BEDROOM 2 BATH 1,005 SF







## WEST TOWER D PI AN

2 BEDROOM 2 BATH + DEN 1,199 SF







### D1 PLAN

2 BEDROOM 2 BATH 1,232 SF







## WEST TOWER E PLAN

3 BEDROOM 2 BATH 1,185 SF







### SB PLAN

1 BEDROOM 1 BATH + DEN 801 SF







### SC PLAN

2 BEDROOM 2 BATH 948 SF







### SC1 PLAN

2 BEDROOM 2 BATH 1,242 SF







### SC2 PLAN

2 BEDROOM

2 BATH

1,350 SF







### SD PLAN

2 BEDROOM 2 BATH + DEN 1,262 SF