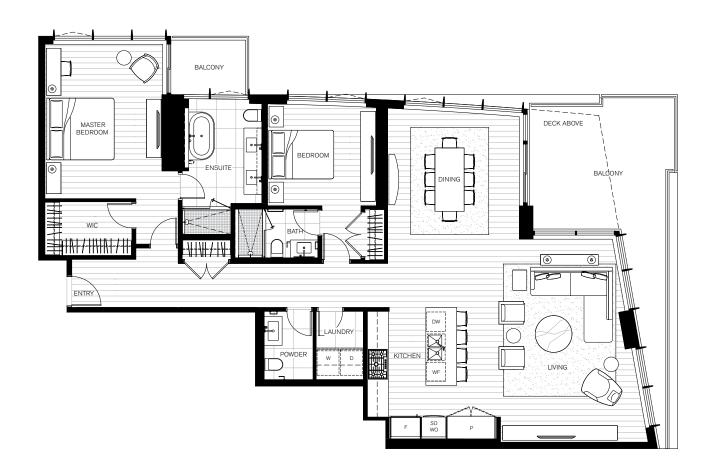

BEDROOM 1 BATH + FLEX 656 SF







## WEST TOWER C PLAN

2 BEDROOM 2 BATH 860 SF







### C1 PLAN

2 BEDROOM 2 BATH 933 SF







C4 PLAN

2 BEDROOM 2 BATH 1,005 SF







## WEST TOWER D PI AN

2 BEDROOM 2 BATH + DEN 1,199 SF







### D1 PLAN

2 BEDROOM 2 BATH 1,232 SF







## WEST TOWER E PLAN

3 BEDROOM 2 BATH 1,185 SF







### SB PLAN

1 BEDROOM 1 BATH + DEN 801 SF







### SC PLAN

2 BEDROOM 2 BATH 948 SF







### SC1 PLAN

2 BEDROOM 2 BATH 1,242 SF







### SC2 PLAN

2 BEDROOM

2 BATH

1,350 SF







### SD PLAN

2 BEDROOM 2 BATH + DEN 1,262 SF







### SD1 PLAN

2 BEDROOM 2 BATH + DEN 1,492 SF







#### PLATINUM COLLECTION

### SPH/PH 01

3 BEDROOM

3 BATH

1,755 SF







# SPH/PH 02

2 BEDROOM 2 BATH 1,327 SF







# SPH/PH 03

2 BEDROOM 2.5 BATH 1,690 SF







## SPH/PH 04

2 BEDROOM 2.5 BATH 1,690 SF